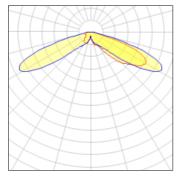

## Light output 1 (integrated)

| Lamp type          | LED      | CCT         | 2700 K |
|--------------------|----------|-------------|--------|
| Nominal lamp power | 113 W    | CRI         | 70     |
| Total flux         | 10461 lm | LOR         | 100%   |
| Luminous efficacy  | 93 lm/W  | Total power | 113 W  |