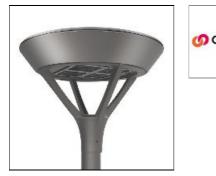

# PMM MESA PMM-SA2C-727-U-T4W COOPER LIGHTING

Die-cast aluminum housing and door, Lumens packages ranging from 3,000 - 29,000 lumens, Choice of 13 high-efficiency, patented AccuLED Optics™, Base casting slip fits over a standard 3" O.D. tenon, Wall, single and dual-mount configurations available, 10kV/10vkA surge protection standard, LED fixture features a five-year warranty