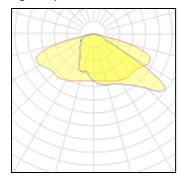

## Light output 1

| 1 x LED            |          |             |
|--------------------|----------|-------------|
| Nominal lamp power | 110 W    | LOR         |
| Lamp flux          | 18500 lm | Total flux  |
| Luminous efficacy  | 150 lm/W | Total power |
| CCT                | 4000 K   |             |
| CRI                | 70       |             |
|                    |          |             |

Mounting mode

Ceiling mounted

Shape and measurements

Length: 25.87 in Width: 14.17 in Height: 9.37 in Electric

System power: 110 W

89% 16522 lm 110 W