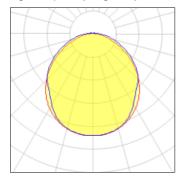

# Light output 1 (integrated)

| Lamp type          | LED     | CCT         | 3000 K  |
|--------------------|---------|-------------|---------|
| Nominal lamp power | 203.9 W | CRI         | 100     |
| Total flux         | 5016 lm | LOR         | 100%    |
| Luminous efficacy  | 25 lm/W | ULOR        | 3%      |
|                    |         | Total power | 203.9 W |