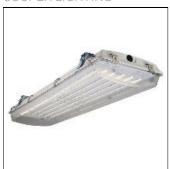

# VRVT4LED-LD5-18-DRF-UNV-LA59-CD2-WL-U

COOPER LIGHTING

Chemical resistant stainless steel latches withstand the test of time, Tough polycarbonate lens sealed to prevent water, bugs and debris, Rugged fiber reinforced housing, Superior LED with high efficacy options, 4' length available, Narrow spectrum color LEDs available, Tamper resistant screws secure latches to prevent unwanted access

## Shape and measurements

Length: 12.50 in Width: 49.50 in Height: 3.00 in