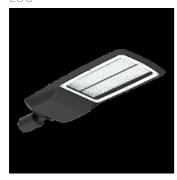

# Product data sheet

URBANO LED PLUS VERSION 200W 21650LM 2200K IP66 058 - FOR EXPRESS ROADS GRAPHITE II TILT ADJUSTMENT (P. 130195.3L37.218

LUG

Professional streetlight luminaire for LED light sources. Mounting: on pillar ø60/76mm, on outriggers ø60/76mm Body: high pressure die-cast aluminum Lateral Surface Wind Exposed: 0.050 m² Power supply efficiency >93% Power: 220-240V 50/60Hz Lifetime LED (L90): 100 000 h Available on request: DIM 1..10V, LLOC, twilight sensor, 10kV surge protection Additional information: Tilt adjustment: 5°, knife switch (for protection class I), access to the driver chamber without the use of tools, NTC. The possibility of using one or more power supplies in the luminaire. CRI/Ra >70 Additional equipment: additional anti-corrosive protection (index extension: .985) Other remarks: the pole and boom are not part of the luminaire Warranty: 5 years Application: freeways, express roads, local roads, town roads, residential area roads, area lighting, airports, parking areas. Type of optics: 058 - for express roads

## Shape and measurements

Length: 35.04 in Width: 15.35 in Height: 4.37 in

## Design

Color of housing: Anthracite / graphite