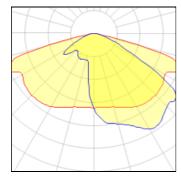

# Product data sheet

URBANO LED PLUS VERSION 200W 21650LM 2200K IP66 058 - FOR EXPRESS ROADS GRAPHITE II TILT ADJUSTMENT (P. 130195.3L37.218

LUG

Professional streetlight luminaire for LED light sources. Mounting: on pillar ø60/76mm, on outriggers ø60/76mm Body: high pressure die-cast aluminum Lateral Surface Wind Exposed: 0.050 m² Power supply efficiency >93% Power: 220-240V 50/60Hz Lifetime LED (L90): 100 000 h Available on request: DIM 1..10V, LLOC, twilight sensor, 10kV surge protection Additional information: Tilt adjustment: 5°, knife switch (for protection class I), access to the driver chamber without the use of tools, NTC. The possibility of using one or more power supplies in the luminaire. CRI/Ra >70 Additional equipment: additional anti-corrosive protection (index extension: .985) Other remarks: the pole and boom are not part of the luminaire Warranty: 5 years Application: freeways, express roads, local roads, town roads, residential area roads, area lighting, airports, parking areas. Type of optics: 058 - for express roads