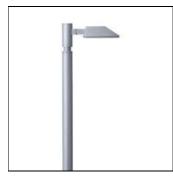

# Product data sheet

SMALL SIROCCO OPTIC - AREA LIGHT / ROAD OPTIC SINGLE SIDED 7244-I-5-670-XX

UNILAMP

Description SIROCCO is a family of floodlight, surface washer and area lighting. Two types of light distribution, asymmetric and bi-symmetric. Available with a range of mounting accessories including ground mount base, pole top mount, and wall/pole mounting arm. It is designed to operate with the high lumen output LED light source. Reflectors for SIROCCO have been engineered utilizing the latest technology and software for maximum performance. A calibrated aiming unit provides accuracy of light distribution on any surface or structure. SIROCCO is suitable to illuminate medium to large size objects or areas such as signage boards, building facades, parking lots, public parks, pedestrian, small streets and squares. Galvanized steel pole and anchor unit for concrete foundation are also available. SPEC • Designed, Manufactured and Tested according to IEC 60598-1, IEC 60598-2-1 and VDE regulations. • LM6 Die Cast Aluminium body. • Stainless steel screws. • Nano Ceramic surface conversion. • Double layer coating. • Safety glass cover. • Post-cured silicone gasket. • High quality LED module and driver. • Anodized aluminium reflector. • Adjustable optic. • GFR PA6.6 Terminal block. • M16 cable gland or weather proof grommet. • Pole light and flood light pre-wired with outdoor cable. • Installation work has to be carried on according to the enclosed product manual.

### Mounting mode

Pole top mounted, Pole integrated

## Shape and measurements

Length: 4.13 in Width: 7.29 in Height: 15.93 in

# Adjustability

Tiltable