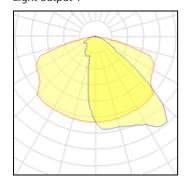

#### Light output 1

| 1 x LED            |
|--------------------|
| Nominal lamp power |
| Lamp flux          |
| Luminous efficacy  |
| CCT                |

CRI

| 72 W     |
|----------|
| 8400 lm  |
| 117 lm/W |
| 2700 K   |
| 80       |
|          |

| LOR         |  |  |
|-------------|--|--|
| Total flux  |  |  |
| Total power |  |  |

73% 6099 lm 80 W