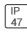

## Product data sheet

LXF/LXT LEXINGTON HID/LED LXF.LXT-PA1-100-730-U-T2R-FL

COOPER LIGHTING







Aluminum housing, top, and base, Greater than 98% life at 60,000 hours ( $40^{\circ}$ C) (LED), Up to 140 lumens per watt, Lumen packages ranging from 2,000 – 11,000 lumens, Self-aligning pole-top fitter fits 2-3/8" and 3" O.D. tenons, Optional NEMA photocontrol receptacle, Five-year warranty (LED)

## Light output 1 (integrated)



| Lamp type          | LED     | CCT         | 3000 K |
|--------------------|---------|-------------|--------|
| Nominal lamp power | 96 W    | CRI         | 70     |
| Total flux         | 8195 lm | LOR         | 100%   |
| Luminous efficacy  | 85 lm/W | ULOR        | 7%     |
|                    |         | Total nower | 96 W   |

Mounting mode

Pole top mounted

Shape and measurements

Height: 10.00 in Diameter: 14.00 in

Adjustability

Fixed

Electric