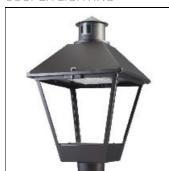

## Product data sheet

LXF/LXT LEXINGTON HID/LED LXF.LXT-PA1-100-730-U-T2R-FL

COOPER LIGHTING

Aluminum housing, top, and base, Greater than 98% life at 60,000 hours ( $40^{\circ}$ C) (LED), Up to 140 lumens per watt, Lumen packages ranging from 2,000 – 11,000 lumens, Self-aligning pole-top fitter fits 2-3/8" and 3" O.D. tenons, Optional NEMA photocontrol receptacle, Five-year warranty (LED)