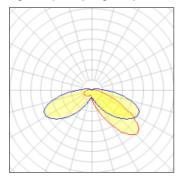

## Light output 1 (integrated)

| Lamp type          | LED     | CCT         | 3000 K |
|--------------------|---------|-------------|--------|
| Nominal lamp power | 96 W    | CRI         | 70     |
| Total flux         | 8195 lm | LOR         | 100%   |
| Luminous efficacy  | 85 lm/W | ULOR        | 7%     |
|                    |         | Total nower | 96 W   |