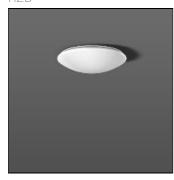

## Product data sheet

FLAT POLYMERO 311946.002.4.76

RZB

Series: FLAT POLYMERO Decorative round surface-mounted luminaire. Base: metal, powder-coated. Diffuser made of plastic (polycarbonate), opal, shockproof. Diffuser fastening: patented push system. Suitable for ceiling mounting, wall (surface). Colour: white Diameter: 360 mm Height: 100 mm Lamp: LED Socket: without socket Colour temperature: 4000K Colour rendering index (CRI): 80 System power: 19 W Rated luminous flux: 2100 lm Luminous efficiency: 111 lm/W Control gear: AC power, DALI dimmable Protection class: I Type of protection: IP 40

Mounting mode

Ceiling mounted

Shape and measurements

Height: 3.94 in Diameter: 14.17 in

Adjustability

Fixed

Electric

System power: 19 W