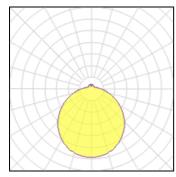

## Light output 1 (integrated)

| Lamp type          | LED      | CCT         | 4000 K |
|--------------------|----------|-------------|--------|
| Nominal lamp power | 19 W     | CRI         | 80     |
| Total flux         | 2100 lm  | LOR         | 100%   |
| Luminous efficacy  | 111 lm/W | ULOR        | 11%    |
|                    |          | Total power | 19 W   |