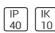

## Product data sheet

FLAT POLYMERO 311946.002.4.76

RZB







Series: FLAT POLYMERO Decorative round surface-mounted luminaire. Base: metal, powder-coated. Diffuser made of plastic (polycarbonate), opal, shockproof. Diffuser fastening: patented push system. Suitable for ceiling mounting, wall (surface). Colour: white Diameter: 360 mm Height: 100 mm Lamp: LED Socket: without socket Colour temperature: 4000K Colour rendering index (CRI): 80 System power: 19 W Rated luminous flux: 2100 lm Luminous efficiency: 111 lm/W Control gear: AC power, DALI dimmable Protection class: I Type of protection: IP 40

## Light output 1 (integrated)



| Lamp type          | LED      | CCT         | 4000 K |
|--------------------|----------|-------------|--------|
| Nominal lamp power | 19 W     | CRI         | 80     |
| Total flux         | 2100 lm  | LOR         | 1