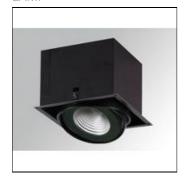

# Product data sheet

PUZZLE G2 IND 3500 NW FL BK. PU2RE135FL840NB

LAMP

Adjustable individual recessed downlight model PUZZLE G2 IND 3500 NW FL BK., LAMP brand. Made in black enamelled sheet and multidirectional ring in black lacquered-cast aluminium. Multidirectional gimbal system. Passive dissipation for a proper thermal management. Model for COB LED, with neutral white colour temperature and control gear included. With Flood aluminium reflector. Insulation class II.

#### Mounting mode

Ceiling recessed

#### Shape and measurements

Length: 5.51 in Width: 5.51 in Height: 5.00 in Weight: 4 kg

## Adjustability

Cardanic