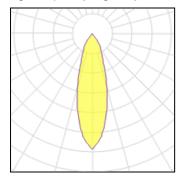

### Light output 1 (integrated)

| Lamp type          | LED     | CCT         | 4000 K |
|--------------------|---------|-------------|--------|
| Nominal lamp power | 31.4 W  | CRI         | 80     |
| Total flux         | 3116 lm | LOR         | 100%   |
| Luminous efficacy  | 99 lm/W | Total power | 31.4 W |