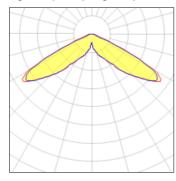

## Light output 1 (integrated)

| Lamp type          | LED      | CCT         | 2700 K |
|--------------------|----------|-------------|--------|
| Nominal lamp power | 259 W    | CRI         | 70     |
| Total flux         | 22513 lm | LOR         | 100%   |
| Luminous efficacy  | 87 lm/W  | Total power | 259 W  |