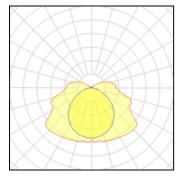

# Light output 1

# 2 x 14W Fluorescent Lamp

IP 65

| Nominal lamp power | 14 W    | Socket      | G5      |
|--------------------|---------|-------------|---------|
| Lamp flux          | 1350 lm | LOR         | 72%     |
| Luminous efficacy  | 58 lm/W | ULOR        | 9%      |
| CCT                | 6445 K  | Total flux  | 1944 lm |
| CRI                | 80      | Total power | 33.39 W |
|                    |         |             |         |