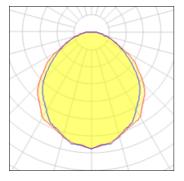

IP 20

Light output 1 (integrated)

| Lamp type          | LED     | CCT         | 3114 K |
|--------------------|---------|-------------|--------|
| Nominal lamp power | 8 W     | CRI         | 80     |
| Total flux         | 337 lm  | LOR         | 100%   |
| Luminous efficacy  | 42 lm/W | Total power | 8 W    |