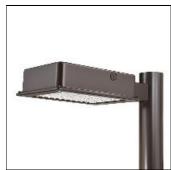

## Product data sheet

RV RIDGEVIEW LED LDRV-5XQ-E03-E-7050

**COOPER LIGHTING** 

One-piece, die-cast aluminum housing can be pole or wall-mounted, Optical design creates consistent distribution and scalability, Choice of 12 high-efficiency, patented AccuLED Optics™, Standard in 4000K (+/- 275K) CCT and nominal 70 CRI, Suitable for operation in -40°C to 40°C ambient environments, 120-277V 50/60Hz, 347V 60Hz or 480V 60Hz operation, Proprietary circuit module withstands 10kV of transient line surge, Optional battery pack and bi-level switching, Five-year warranty

Mounting mode

Pole top mounted

Shape and measurements

Length: 2.04 in Width: 12.00 in Height: 0.39 in

Adjustability

Fixed

Electric

System power: 75.2 W