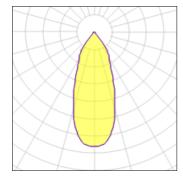

#### Light output 1

| 13.4 W  |
|---------|
| 994 lm  |
| 72 lm/W |
| 3000 K  |
| 90      |
|         |

| LOR         | 97%    |
|-------------|--------|
| Total flux  | 961 lm |
| Total power | 13.4 W |
|             |        |

| 1 x LED            |         |             |  |
|--------------------|---------|-------------|--|
| Nominal lamp power | 6.2 W   | LOR         |  |
| Lamp flux          | 576 lm  | Total flux  |  |
| Luminous efficacy  | 90 lm/W | Total power |  |
| CCT                | 3000 K  |             |  |
| CRI                | 90      |             |  |
|                    |         |             |  |

| 1 x LED            |         |             |        |
|--------------------|---------|-------------|--------|
| Nominal lamp power | 9.2 W   | LOR         | 97%    |
| Lamp flux          | 773 lm  | Total flux  | 747 lm |
| Luminous efficacy  | 81 lm/W | Total power | 9.2 W  |
| CCT                | 3000 K  |             |        |
| CRI                | 90      |             |        |
|                    |         |             |        |