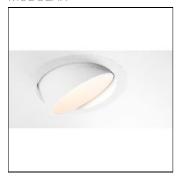

# Product data sheet

SMART LOTIS 115 ADJUSTABLE LED GE 3000K FLOOD WHITE STRUC 12781609

MODULAR

Smart lighting family Smart Cake, Smart Lotis and Smart Kup form a new generation of spotlights which combine technical ingenuity with timeless design. This family's styling is based on our most popular designs. In concrete terms, the fittings consist of a module which can be combined with one of three trims to suit your requirements. The new spotlights can be combined with Smart Mask or Smart surface box to form the perfect solution for any interior. What you get is a LED module with a different finish.

## Adjustability

Tiltable