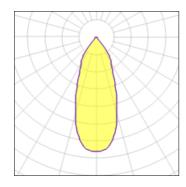

#### Light output 1

| 13.4 W  |
|---------|
| 994 lm  |
| 72 lm/W |
| 3000 K  |
| 90      |
|         |

| LOR         | 97%    |
|-------------|--------|
| Total flux  | 961 lm |
| Total power | 13.4 W |
|             |        |

| 1 x LED            |         |             |  |
|--------------------|---------|-------------|--|
| Nominal lamp power | 6.2 W   | LOR         |  |
| Lamp flux          | 576 lm  | Total flux  |  |
| Luminous efficacy  | 90 lm/W | Total power |  |
| CCT                | 3000 K  |             |  |
| CRI                | 90      |             |  |
|                    |         |             |  |

| 1 x LED            |         |             |        |
|--------------------|---------|-------------|--------|
| Nominal lamp power | 9.2 W   | LOR         | 97%    |
| Lamp flux          | 773 lm  | Total flux  | 747 lm |
| Luminous efficacy  | 81 lm/W | Total power | 9.2 W  |
| CCT                | 3000 K  |             |        |
| CRI                | 90      |             |        |
|                    |         |             |        |