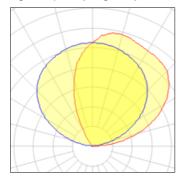

## Light output 1 (integrated)

| Lamp type          | LED     | CCT         | 3000 K |
|--------------------|---------|-------------|--------|
| Nominal lamp power | 9 W     | CRI         | 80     |
| Total flux         | 282 lm  | LOR         | 100%   |
| Luminous efficacy  | 31 lm/W | ULOR        | 100%   |
|                    |         | Total power | 9 W    |