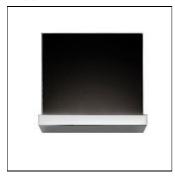

## Product data sheet

HIDE S F0020030/FLAT PANEL/18W

FLOS

Indirect-light wall lamp. Body in pressofused aluminium, with shiny finish. Injection printed diffuser in photo-engraved PMMA. Enhancer friezes available in various versions: coloured PMMA, panels with a choice between noble wood, metal or photographic images. Injection printed wall attachment in PA66. Power pack built into the wall attachment.

Mounting mode

Wall mounted

Shape and measurements

Length: 4.72 in Width: 4.57 in Height: 4.73 in

Adjustability

Fixed

Electric

System power: 9 W Appliance Class: I