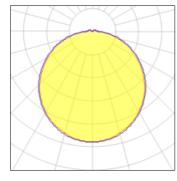

## 3 x Compact fluorescent lamp

| Nominal lamp power | 23 W    | Socket      | E27     |
|--------------------|---------|-------------|---------|
| Lamp flux          | 1500 lm | LOR         | 46%     |
| Luminous efficacy  | 30 lm/W | Total flux  | 2072 lm |
| CCT                | 2700 K  | Total power | 69 W    |
| CRI                | 80      |             |         |