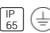

## Product data sheet

## GRETA PENDANT NIGHT 11073140

FLOS







• Outdoor/indoor floor lamp. Outdoor/indoor pendant fitting • Pendant lamp configuration: white sandblasted polyethylene emitting unit with turned and painted aluminium cover, turned aluminium painted canopy. Adjustable suspension wire (standard 3m)

## Light output 1



## 3 x Compact fluorescent lamp

| Nominal lamp power | 23 W    | Socket      | E27     |
|--------------------|---------|-------------|---------|
| Lamp flux          | 1500 lm | LOR         | 46%     |
| Luminous efficacy  | 30 lm/W | Total flux  | 2072 lm |
| CCT                | 2700 K  | Total power | 69 W    |
| CRI                | 80      |             |         |

Mounting mode

Pendant

Shape and measurements

Height: 6.30 in Diameter: 26.18 in

Adjustability

Height adjustable

Electric

System power: 69 W App