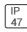

## Product data sheet

LXF/LXT LEXINGTON HID/LED LXF.LXT-PA1-40-750-U-T2R-CL

COOPER LIGHTING







Aluminum housing, top, and base, Greater than 98% life at 60,000 hours ( $40^{\circ}$ C) (LED), Up to 140 lumens per watt, Lumen packages ranging from 2,000 – 11,000 lumens, Self-aligning pole-top fitter fits 2-3/8" and 3" O.D. tenons, Optional NEMA photocontrol receptacle, Five-year warranty (LED)

## Light output 1 (integrated)



| Lamp type          | LED      | CCT         | 5000 K |
|--------------------|----------|-------------|--------|
| Nominal lamp power | 40 W     | CRI         | 70     |
| Total flux         | 4847 lm  | LOR         | 100%   |
| Luminous efficacy  | 121 lm/W | Total power | 40 W   |

Mounting mode

Pole top mounted

Shape and measurements

Height: 10.00 in Diameter: 14.00 in

Adjustability

Fixed

Electric

System power: 40 W

Protection

IP: 47