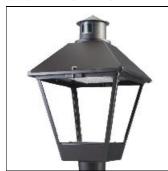

## Product data sheet

LXF/LXT LEXINGTON HID/LED LXF.LXT-PA1-40-750-U-T2R-CL

COOPER LIGHTING

Aluminum housing, top, and base, Greater than 98% life at 60,000 hours ( $40^{\circ}$ C) (LED), Up to 140 lumens per watt, Lumen packages ranging from 2,000 – 11,000 lumens, Self-aligning pole-top fitter fits 2-3/8" and 3" O.D. tenons, Optional NEMA photocontrol receptacle, Five-year warranty (LED)

Mounting mode

Pole top mounted

Shape and measurements

Height: 10.00 in Diameter: 14.00 in

Adjustability

Fixed

Electric

System power: 40 W