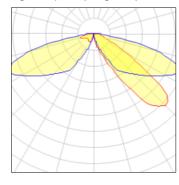

## Light output 1 (integrated)

| Lamp type          | LED      | CCT         | 5000 K |
|--------------------|----------|-------------|--------|
| Nominal lamp power | 40 W     | CRI         | 70     |
| Total flux         | 4847 lm  | LOR         | 100%   |
| Luminous efficacy  | 121 lm/W | Total power | 40 W   |