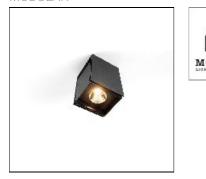

## Product data sheet

REKTOR RECESSED LED 2700K FLOOD GE BLACK STRUC

12821132 MODULAR

1 x LED

Guiding the way around your space Rektor is a surprising fixture, as it is highly directional despite the super-sleek housing. This makes it a perfect example of accent lighting. Its extensive adjustability and metal colour accent on the housing make it a genuine must-have. Rektor is also handy for highlighting a wall or specific object. Designed in cooperation with Couvreur-Devos.