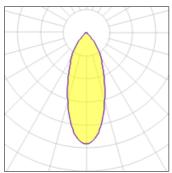

## Light output 1

| Nominal lamp power              | 11 W               | LOR               | 73%            |
|---------------------------------|--------------------|-------------------|----------------|
| Lamp flux                       | 1065 lm            | Total flux        | 779 In         |
| Luminous efficacy               | 71 lm/W            | Total power       | 11 V           |
| ССТ                             | 2700 K             |                   |                |
| CRI                             | 90                 |                   |                |
|                                 |                    |                   |                |
|                                 |                    |                   |                |
|                                 |                    |                   |                |
| 1 x LED                         |                    |                   |                |
| 1 x LED<br>Nominal lamp power   | 16.25 W            | LOR               | 739            |
|                                 | 16.25 W<br>1461 lm | LOR<br>Total flux | 73%<br>1068 In |
| Nominal lamp power<br>Lamp flux |                    |                   | 1068 ln        |
| Nominal lamp power              | 1461 lm            | Total flux        |                |