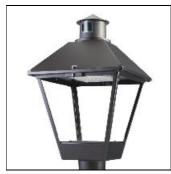

## Product data sheet

LXF/LXT LEXINGTON HID/LED LXF.LXT-PA1-30-827-U-T2U-A

COOPER LIGHTING

Aluminum housing, top, and base, Greater than 98% life at 60,000 hours ( $40^{\circ}$ C) (LED), Up to 140 lumens per watt, Lumen packages ranging from 2,000 – 11,000 lumens, Self-aligning pole-top fitter fits 2-3/8" and 3" O.D. tenons, Optional NEMA photocontrol receptacle, Five-year warranty (LED)

Mounting mode

Pole top mounted

Shape and measurements

Height: 10.00 in Diameter: 14.00 in

Adjustability

Fixed

Electric

System power: 31 W