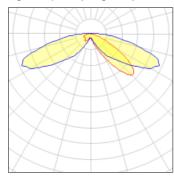

## Light output 1 (integrated)

| Lamp type          | LED     | CCT         | 2700 K |
|--------------------|---------|-------------|--------|
| Nominal lamp power | 31 W    | CRI         | 80     |
| Total flux         | 2695 lm | LOR         | 100%   |
| Luminous efficacy  | 87 lm/W | ULOR        | 3%     |
|                    |         | Total nower | 31 W   |