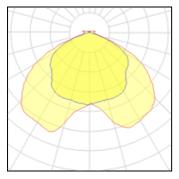

## Light output 1

## 1 x Compact fluorescent lamp

IP 20

| Nominal lamp power | 18 W    | Socket      | G24D-2 |
|--------------------|---------|-------------|--------|
| Lamp flux          | 1200 lm | LOR         | 60%    |
| Luminous efficacy  | 17 lm/W | Total flux  | 717 lm |
| CCT                | 4000 K  | Total power | 43.4 W |
| CRI                | 82      |             |        |
|                    |         |             |        |