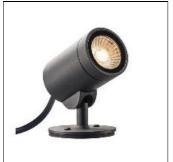

# Product data sheet

HELIA SPOT S 1000735 SLV

The HELIA LED pathway luminaire is equipped with an 8W high-voltage LED and emits a warm-white light colour. The luminaire is made of aluminium and is connected using the 3m supply cable with open cable ends directly to the 230V mains supply. Thanks to its IP66 protection class, the luminaire is suitable for outdoor use.

## Mounting mode

Standing / Bollard, Floor mounted

#### Shape and measurements

Length: 3.94 in Width: 2.17 in Height: 3.74 in Weight: 0.58 kg

## Adjustability

Rotatable