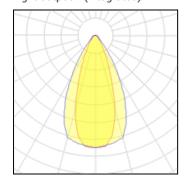

# Product data sheet

CRAFT M LED17000-840 PM NB LD0 WH 42927847

ZUMTOBEL

LED high-bay luminaire total power: 130 W, includes DALI- and emergency supply-compatible LED converter, die-cast aluminium housing in matt, white. Powder-coated cooling ribs for optimum thermal management and minimal dust accumulation. Cover of clear Polymethylmethacrylate (PM) and a supplementary glass cover (ESG) (PM) for challenging industrial applications. Slave luminaire for DALI control (DALI only) with LED converter. LED service life lasts 50000 h before luminous flux is reduced to 85% of the initial value over the entire ambient temperature range. Chromaticity tolerance (initial MacAdam): 3. Luminaire luminous flux: 16800 lm, Luminaire efficacy: 129 lm/W.Colour rendering Ra > 80, colour temperature 4000 K. Sealed, high-efficiency optical lens system, Luminaire with symmetric narrow light distribution (narrow beam) square, UGR <22. Pre-assembled 5 x 1mm² connecting cable, length 1.5m, with free ends, included in scope of supply (suspension with at least 250 mm distance to ceiling); Luminaire wired with halogen-free leads and contains no silicone. Please note: please talk to your adviser if you planning to use the luminaire in environments containing chemical pollutants. Class of protection: SC1; degree of protection: IP65; ambient temperature: -40°C to +45°C; Dimensions: 390 x 330 x 114 mm. Weight: 6 kg.