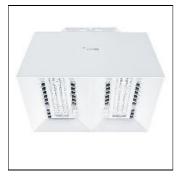

# Product data sheet

CRAFT M LED17000-840 PM NB LD0 WH 42927847

ZUMTOBEL

LED high-bay luminaire total power: 130 W, includes DALI- and emergency supply-compatible LED converter, die-cast aluminium housing in matt, white. Powder-coated cooling ribs for optimum thermal management and minimal dust accumulation. Cover of clear Polymethylmethacrylate (PM) and a supplementary glass cover (ESG) (PM) for challenging industrial applications. Slave luminaire for DALI control (DALI only) with LED converter. LED service life lasts 50000 h before luminous flux is reduced to 85% of the initial value over the entire ambient temperature range. Chromaticity tolerance (initial MacAdam): 3. Luminaire luminous flux: 16800 lm, Luminaire efficacy: 129 lm/W.Colour rendering Ra > 80, colour temperature 4000 K. Sealed, high-efficiency optical lens system, Luminaire with symmetric narrow light distribution (narrow beam) square, UGR <22. Pre-assembled 5 x 1mm² connecting cable, length 1.5m, with free ends, included in scope of supply (suspension with at least 250 mm distance to ceiling); Luminaire wired with halogen-free leads and contains no silicone. Please note: please talk to your adviser if you planning to use the luminaire in environments containing chemical pollutants. Class of protection: SC1; degree of protection: IP65; ambient temperature: -40°C to +45°C; Dimensions: 390 x 330 x 114 mm. Weight: 6 kg.

#### Shape and measurements

Length: 15.35 in Width: 12.99 in Height: 4.49 in Weight: 6 kg

#### Design

Material impression: Aluminum Color of housing: White