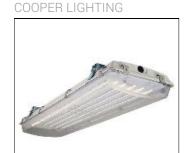

## VRVT4 VRVT4LED-LD5-12-PC-UNV-LR63-CD1-WL-U

Chemical resistant stainless steel latches withstand the test of time, Tough polycarbonate lens sealed to prevent water, bugs and debris, Rugged fiber reinforced housing, Superior LED with high efficacy options, 4' length available, Narrow spectrum color LEDs available, Tamper resistant screws secure latches to prevent unwanted access