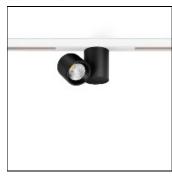

# Product data sheet

IO 48V SHORT UL DIM 0-10V 30° 3000K NTW U3480121NTW-S

**JOKERLIGHT** 

iO 48V is an LED spotlight that fits in the palm of your hand. Designed to be used with our track, it offers all the features of the best spotlights, but with minimal and hyper-reduced size.

## Mounting mode

Ceiling mounted, Contact rail

# Shape and measurements

Length: 1.57 in Width: 1.57 in Height: 2.05 in

### Adjustability

Rotatable, Tiltable