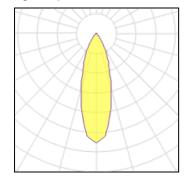

### Light output 1

| 1 x LED            |          |
|--------------------|----------|
| Nominal lamp power | 5 W      |
| Lamp flux          | 505 lm   |
| Luminous efficacy  | 101 lm/W |
| CCT                | 3000 H   |
| CRI                | 90       |

| l | _OR         | 89%    |
|---|-------------|--------|
| - | Γotal flux  | 449 lm |
| - | Γotal power | 5 W    |
|   |             |        |