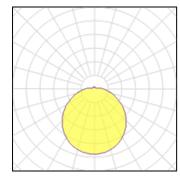

## Light output 1 (integrated)

| Lamp type          | LED      | CCT         | 4000 K |
|--------------------|----------|-------------|--------|
| Nominal lamp power | 24 W     | CRI         | 80     |
| Total flux         | 2650 lm  | LOR         | 100%   |
| Luminous efficacy  | 110 lm/W | ULOR        | 7%     |
|                    |          | Total power | 24 W   |