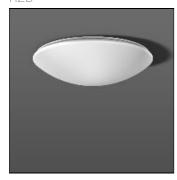

## Product data sheet

FLAT POLYMERO 311526.002.6

RZB

Series: FLAT POLYMERO Decorative round surface-mounted luminaire. Base: metal, powder-coated. Diffuser made of plastic (polycarbonate), opal, shockproof. Diffuser fastening: patented push system. Suitable for ceiling mounting, wall (surface). Colour: white Diameter: 620 mm Height: 160 mm Lamp: LED Socket: without socket Colour temperature: 4000K Colour rendering index (CRI): 80 System power: 24 W Rated luminous flux: 2650 Im Luminous efficiency: 110 Im/W Control gear: Regulated power supply Protection class: I Type of protection: IP 40

Mounting mode

Ceiling mounted

Shape and measurements

Height: 6.30 in Diameter: 24.41 in

Adjustability

Fixed

Electric

System power: 24 W