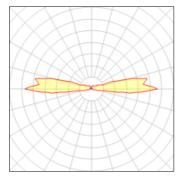

## Light output 1 (integrated)

| Lamp type          | LED     | CCT         | 6000 K |
|--------------------|---------|-------------|--------|
| Nominal lamp power | 2.3 W   | CRI         | 70     |
| Total flux         | 26 lm   | LOR         | 100%   |
| Luminous efficacy  | 11 lm/W | ULOR        | 69%    |
|                    |         | Total power | 2.3 W  |