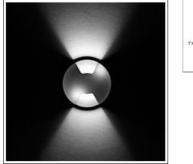

# Product data sheet

RHO LED 517031 FLOS

• Recessed light for outdoor installation on wall, ceiling or ground. • Configuration: turned aluminium body (EN AW 6060) with 15 micron anodizing for high resistance to corrosion. Caps and flat frame in 316L stainless steel.

#### Mounting mode

Floor recessed

Shape and measurements

Height: 2.17 in Diameter: 1.93 in

Adjustability

Fixed