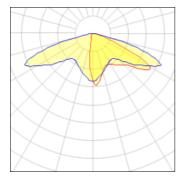

#### Light output 1 (integrated)

| Lamp type          | LED     | CCT         | 2200 K |
|--------------------|---------|-------------|--------|
| Nominal lamp power | 113 W   | CRI         | 70     |
| Total flux         | 9089 lm | LOR         | 100%   |
| Luminous efficacy  | 80 lm/W | Total power | 113 W  |