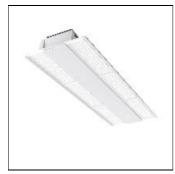

## FLIGHT FGWH44K

WHITECROFT

Surface or suspended LED highbay luminaire with extruded aluminium LED housing and clear polycarbonate lens optics. Supplied with first fix bracket and plug connector for easy installation. The LED module is easily replaced without tools for simple future upgrades and replacement ensuring a sustainable lighting solution - as Whitecroft Lighting FLIGHT

Mounting mode

Pendant

Shape and measurements

Length: 8.98 in Width: 34.33 in Height: 2.94 in

Adjustability

Fixed

Electric

System power: 173.7 W