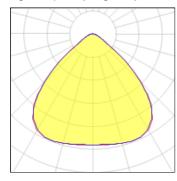

## Light output 1 (integrated)

| Lamp type          | LED      | CCT         | 4000 K  |
|--------------------|----------|-------------|---------|
| Nominal lamp power | 173.7 W  | CRI         | 80      |
| Total flux         | 30000 lm | LOR         | 100%    |
| Luminous efficacy  | 173 lm/W | Total power | 173.7 W |