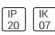

## Product data sheet

## FLIGHT FGWH44K

WHITECROFT







Surface or suspended LED highbay luminaire with extruded aluminium LED housing and clear polycarbonate lens optics. Supplied with first fix bracket and plug connector for easy installation. The LED module is easily replaced without tools for simple future upgrades and replacement ensuring a sustainable lighting solution - as Whitecroft Lighting FLIGHT

## Light output 1 (integrated)



| Lamp type          | LED      | CCT         | 4000 K  |
|--------------------|----------|-------------|---------|
| Nominal lamp power | 173.7 W  | CRI         | 80      |
| Total flux         | 30000 lm | LOR         | 100%    |
| Luminous efficacy  | 173 lm/W | Total power | 173.7 W |

Mounting mode

Pendant

Shape and measurements

Length: 8.98 in Width: 34.33 in Height: 2.94 in

Adjustability

Fixed