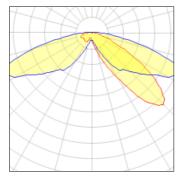

## Light output 1 (integrated)

| Lamp type          | LED      | CCT         | 3000 K |
|--------------------|----------|-------------|--------|
| Nominal lamp power | 54 W     | CRI         | 70     |
| Total flux         | 5432 lm  | LOR         | 100%   |
| Luminous efficacy  | 101 lm/W | ULOR        | 3%     |
|                    |          | Total power | 54 W   |