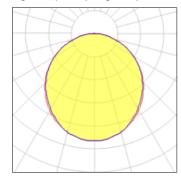

## Light output 1 (integrated)

| Lamp type          | LED     | CCT         | 4000 K |
|--------------------|---------|-------------|--------|
| Nominal lamp power | 20 W    | CRI         | 80     |
| Total flux         | 1300 lm | LOR         | 100%   |
| Luminous efficacy  | 65 lm/W | Total power | 20 W   |