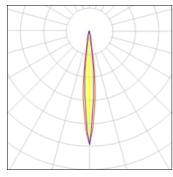

## Light output 1 (integrated)

Lamp type Nominal lamp power Total flux Luminous efficacy

| LED     |  |
|---------|--|
| 53 W    |  |
| 4655 lm |  |
| 88 lm/W |  |
|         |  |

| CCT         | 6000 K |
|-------------|--------|
| CRI         | 70     |
| LOR         | 100%   |
| Total power | 53 W   |