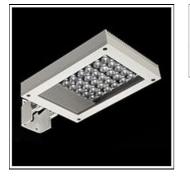

# Product data sheet

PERSE030 LED 525131 FLOS

• Outdoor luminaire for installation on wall or on pole. • Configuration: die-cast aluminium structure. EN AB-47100 alloy (low copper content) • Double layer coating for high resistance to corrosion: The low copper Aluminium alloy is painted with a double coat using powders which are complaint with QUALICOAT standards: a first layer of epoxy powder (with excellent chemical and mechanical resistance) and a second finishing layer of polyester powder (resistant to UV rays and atmospheric agents). The entire painting process of the aluminium fitting starts from components which have been sand-blasted in advance to make the surface more porous and increase the adherence of the paint. Ares effects alkaline and acid washing to clean the surfaces completely, then rinses with demineralised water to remove any residue particles, subsequently a chemical conversion treatment is done to protect against rusting. • Tempered extra-clear glass diffuser, mechanically glued to the structure, silicone gaskets.

#### Mounting mode

Wall mounted

### Shape and measurements

Length: 9.65 in Width: 2.95 in Height: 12.99 in