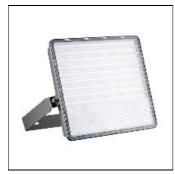

## Product data sheet

LED FLOODLIGHT-EQ 150W-3000-GY-GP-SPD 709000013100

OPPLE

Housing: Die-cast Aluminum; Mounting ring: Grey; Installation: Bracket/ Pole; Dimensions: 322\*310\*50mm; Ceiling cutouts: /; Beam angle: 35°\*80°; Lamp(s): LED; Power: 150W; Efficacy: 95Lm/w Total luminous flux of luminaire: 15000lm; Power Factor: 0.95 Mains voltage: AC220-240V/50-60Hz; Colour temperature: 3000K; Colour rendering: Ra80; UGR: / IP/IK Grade: IP66/ IK06; Class of protection I; Control System: / Service life: 30,000h at 70% luminous flux;

Mounting mode

Ceiling mounted

Shape and measurements

Length: 12.68 in Width: 12.20 in Height: 1.97 in

Adjustability

Free

Electric

System power: 150 W