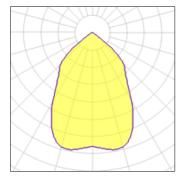

## 1 x Compact fluorescent lamp

IP 23

|                    | •       |             |         |
|--------------------|---------|-------------|---------|
| Nominal lamp power | 18 W    | Socket      | Gx24Q-2 |
| Lamp flux          | 1200 lm | LOR         | 40%     |
| Luminous efficacy  | 26 lm/W | Total flux  | 475 lm  |
| CCT                | 3000 K  | Total power | 18 W    |
| CRI                | 84      |             |         |
|                    |         |             |         |