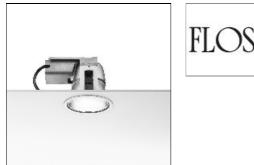

## Product data sheet

DOWNTOWN TRIM Ø160 03.0205/TC-TEL/18W

FLOS

Luminaires for embedded installation indoor with fluorescent lamps and of halogenuro metalist. Optical body made in injected aluminium with powder-coated paint finish. Heatsink made in injected aluminium under pressure attached to the body of the luminaire. Lower and upper reflectors available made of anodized aluminium with specular finish. Fixed upper reflector. Inferior reflector formed by self reflector and a spreading lens of 4mm thick and a polycarbonate ring that fixes the reflector to the aluminium ring of the product. Available in two diameters 160mm and 215mm.

| Mounting | mode |
|----------|------|
|----------|------|

Ceiling recessed

Shape and measurements

Height: 6.22 in Diameter: 6.30 in

Adjustability

Fixed