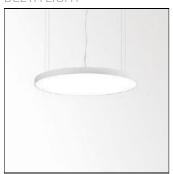

## Product data sheet

SUPERNOVA FLAT 95 PRISMATIC DOWN-UP 930 DIM1 20615 9301

DELTA LIGHT

Luminaire, ceiling suspended (indoor use) from Deltalight, named SUPERNOVA FLAT 95 PRISMATIC DOWN-UP 930 DIM1, available in the colour(s): black, white. This luminaire is equipped with DOWN @ 1860mA: LED cluster 79,4W / CRI>90 (R9: 68) / 3000K / 11477Im with build-in dimmable driver to operate on a voltage of 220-240V / 0|50-60Hz and UP @ 500mA:  $2 \times (LED \text{ cluster } 11,1\text{W} / \text{CRI}>90 \text{ (R9: } 50) / <math>3000$ K / 1487Im) with build-in dimmable driver to operate on a voltage of 220-240V / 0|50-60Hz. Dimming protocol: 1-10V. Light distributor: prismatic diffuser.

73% 8206 lm 64 W Mounting mode

Pendant

Shape and measurements

Length: 0.04 in Width: 0.04 in Height: 0.04 in Electric

System power: 89-119 W Appliance Class: 0

Protection

IP: 20

Designation labels: CE