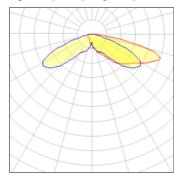

## Light output 1 (integrated)

| Lamp type          | LED      | CCT         | 5000 K |
|--------------------|----------|-------------|--------|
| Nominal lamp power | 129 W    | CRI         | 70     |
| Total flux         | 15101 lm | LOR         | 100%   |
| Luminous efficacy  | 117 lm/W | Total power | 129 W  |