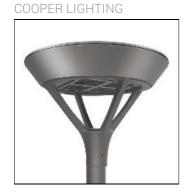

## Product data sheet

MSA MESA LED MSA-SA4A-750-U-SL4

Die-cast aluminum housing and door, Lumens packages ranging from 3,000 - 29,000 lumens, Choice of 13 high-efficiency, patented AccuLED Optics™, Base casting slip fits over a standard 3" O.D. tenon, Wall, single and dual-mount configurations available, 10kV/10vkA surge protection standard, LED fixture features a five-year warranty