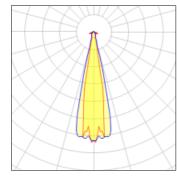

## Light output 1

| 1 x LED            |         |
|--------------------|---------|
| Nominal lamp power | 10 W    |
| Lamp flux          | 108 lm  |
| Luminous efficacy  | 11 lm/W |
| CCT                | 3000 K  |
| CRI                | 100     |

| LOR         | 89%   |
|-------------|-------|
| Total flux  | 97 lm |
| Total power | 10 W  |
|             |       |

Mounting mode

Ceiling recessed

Shape and measurements

Height: 0.39 in Diameter: 4.50 in