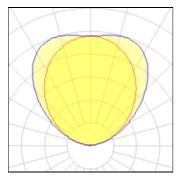

## 1 x Fluorescent lamp tubular T5

| Nominal lamp power | 14 W    | Socket      | G5     |
|--------------------|---------|-------------|--------|
| Lamp flux          | 1350 lm | LOR         | 32%    |
| Luminous efficacy  | 31 lm/W | ULOR        | 32%    |
| CCT                | 3000 K  | Total flux  | 438 lm |
| CRI                | 84      | Total power | 14 W   |
|                    |         |             |        |