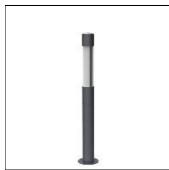

## Product data sheet

PETRA PIII (BOLLARD) 9.883.5567.00

LEIPZIGER LEUCHTEN

Decorative luminaire for lanes, driveways, terraces, gardens and for night illumination and hazardous areas. Light exit on two sides. - Impact-resistant opal polycarbonate attachment, UV-stablized - Luminary body/upright tube of special steel painted in any RAL or DB colour without surcharge, or special steel, ground and passivated - All electrical components accommodated on a block -Crown detachable for easy maintenance/lamp change - Upright tube without pole door, incl. adapter jack - Upright tube with pole door, incl. cable joint box for cable 5 x 10 mm2 or 3 cable 5 x 6 mm2 - incl.....Dulux L24W-31-830 SP Voltage: 230V 50Hz Protected to: IP 55 Protection class: I/II Made to DIN VDE 0711

Mounting mode

Standing / Bollard

Shape and measurements

Height: 44.49 in Diameter: 3.94 in Electric

System power: 54 W

Protection

IP: 55