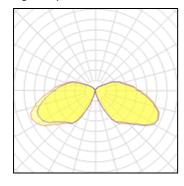

#### 1 x Compact fluorescent lamp

| Nominal lamp power | 42 W    | Socket      | Gx24Q-4 |
|--------------------|---------|-------------|---------|
| Lamp flux          | 3200 lm | LOR         | 41%     |
| Luminous efficacy  | 76 lm/W | ULOR        | 10%     |
| CCT                | 4000 K  | Total flux  | 1308 lm |
| CRI                | 85      | Total power | 42 W    |