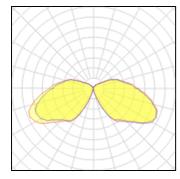

#### 1 x Compact fluorescent lamp

| Nominal lamp power | 42 W    | Socket      | Gx24Q-4 |
|--------------------|---------|-------------|---------|
| Lamp flux          | 3200 lm | LOR         | 41%     |
| Luminous efficacy  | 76 lm/W | ULOR        | 10%     |
| CCT                | 3000 K  | Total flux  | 1308 lm |
| CRI                | 85      | Total power | 42 W    |