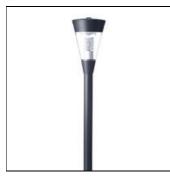

# Product data sheet

CONE 1 - POLE TOP LIGHT 7203-0-3-436-XX

UNILAMP

Description CONE is as its name suggests, a series of cone-shaped pole top and wall mounted luminaires with shielded light source. The recommended mounting height is between 3 - 4 metes. CONE2 is assembled with a glare suppression opal polymer which gives a wide light distribution. To avoid discolouration of the lens we have used a high quality PMMA clear cover. Recommended uses are in gardens, parks, residential areas, squares and public spaces. Aluminium pole, galvanized steel pole and anchor unit for concrete foundation are also available. Specification • Designed, Manufactured and Tested according to IEC 60598-1, IEC 60598-2-1 and VDE regulations. • LM6 Die-Cast Aluminium, Cast Aluminium alloy and Extruded Aluminium body. • Stainless steel screws. • Nano Ceramic surface conversion. • Double layer coating. • PMMA cover. • Post-cured silicone gasket. • High quality LED module and driver. • GFR PA6.6 Terminal block. • Weather proof grommet(Wall Light) or M20 cable gland(Pole Light). • Pole light pre-wired with outdoor cable. • Installation work has to be carried on according to the enclosed product manual.

#### Mounting mode

Pole top mounted

## Shape and measurements

Length: 15.03 in Width: 15.03 in Height: 25.35 in