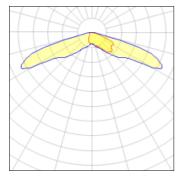

#### Light output 1 (integrated)

| Lamp type          | LED      | CCT         | 3000 K |
|--------------------|----------|-------------|--------|
| Nominal lamp power | 97.2 W   | CRI         | 75     |
| Total flux         | 10697 lm | LOR         | 100%   |
| Luminous efficacy  | 110 lm/W | Total power | 97.2 W |