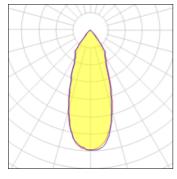

| LOR         | 100%    |
|-------------|---------|
| Total flux  | 2216 lm |
| Total power | 23.6 W  |
|             |         |

| 1 x LED            |          |             |         |
|--------------------|----------|-------------|---------|
| Nominal lamp power | 16.25 W  | LOR         | 100%    |
| Lamp flux          | 1672 lm  | Total flux  | 1666 lm |
| Luminous efficacy  | 103 lm/W | Total power | 16.25 W |
| CCT                | 4000 K   |             |         |
| CRI                | 90       |             |         |