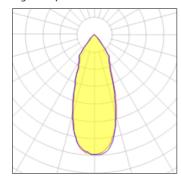

## Light output 1

| I x LED            |          |
|--------------------|----------|
| Nominal lamp power | 11 W     |
| Lamp flux          | 1219 lm  |
| Luminous efficacy  | 110 lm/W |
| CCT                | 4000 K   |
| CRI                | 90       |

| LOR         | 100%    |
|-------------|---------|
| Total flux  | 1215 lm |
| Total power | 11 W    |
|             |         |

| I X LED            |         |
|--------------------|---------|
| Nominal lamp power | 23.6 W  |
| Lamp flux          | 2224 lm |
| Luminous efficacy  | 94 lm/W |
| CCT                | 4000 k  |
| CRI                | 90      |
|                    |         |