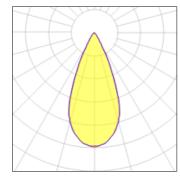

| LOR         | 28%    |
|-------------|--------|
| Total flux  | 277 lm |
| Total power | 13 W   |
|             |        |
|             |        |

Mounting mode

Ceiling recessed

Shape and measurements