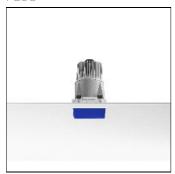

## Product data sheet

KAP 105 03.4570.BU/PH LED/13W

FLOS

1 v I ED

Luminaire with embedded installations on ceilings for halogen lamps, metal halide and LED. The Easy Kap version, incorporates body injected in zamak with liquid paint finish and outer diameter of 105mm with opal glass diffuser. Pre-frame installation not necessary. The Kap version incorporates body injected in aluminium with liquid paint finish. It is available in two sizes: 105mm and 145mm, always in No Trim installation. Main view made of anodized gloss aluminium with diffuser element made in borosilicate glass. Lampholders with heatsink element in injected aluminium and embedment ring of the optical body in thermoplastic material. Finishings: white (B1), matt gold (GL), blue (BU) and black (74).