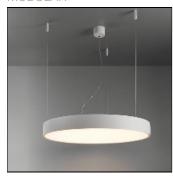

## Product data sheet

FLAT MOON 650 SUSPENSION DOWN LED 2700K GI BLACK STRUC 13304332

MODULAR

Enchanting moonlight Contemporary architectural projects love a minimalist, slim lighting design. Flat moon is a stylish, reduced height fixture (78 mm) that distributes a soft, yet functional light. Office-compliant when combined with one of the prismatic diffusers, it is also a perfect fit for public spaces, hotels, restaurants or retail environments. Exceptionally versatile, Flat moon can be either surface-mounted, recessed or suspended (with two types of suspension kits for either down or up/down lighter) and even directly mounted and connected onto the gear. It comes in three sizes: 450, 650 or 950 mm diameter.

| LOR         | 72%     |
|-------------|---------|
| Total flux  | 5804 lm |
| Total power | 70 W    |
|             |         |

Mounting mode

Pendant

Shape and measurements

Length: 25.59 in Width: 25.59 in Height: 3.07 in Weight: 10.1 kg