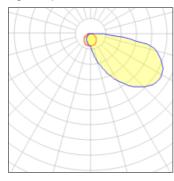

## Light output 1

| 1 x LED            |         |
|--------------------|---------|
| Nominal lamp power | 1 W     |
| Lamp flux          | 90 lm   |
| Luminous efficacy  | 31 lm/W |
| CCT                | 3000 H  |
| CRI                | 93      |

| 3000 K |  |  |  |
|--------|--|--|--|
| 93     |  |  |  |

LOR

Total flux

Total power

Mounting mode

Wall recessed

Shape and measurements

Length: 4.13 in Width: 4.22 in Height: 4.11 in