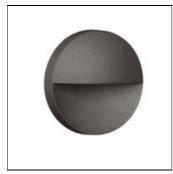

## Product data sheet

GIANO 100 09.3000 POWER LED 1W

FLOS

Family of luminaires for both interior and exterior signaling available in two sizes 100mm and 220mm. Main body injected in alloy aluminium under pressure. Anti-rust paint finish made in high resistance to corrosion. It has an opal polycarbonate diffuser to obtain a uniform light. Available finishes: matt white (01), grey (72), matt black (04) and dark brown (MM).