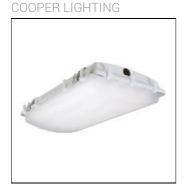

## Product data sheet

VRVT4S VRVT4S-LD5-12-DR-LG52-CD2-U

Chemical resistant stainless steel latches withstand the test of time, Tough polycarbonate lens sealed to prevent water, bugs and debris, Rugged fiber reinforced housing, Superior LED with high efficacy options, 2' length available, Narrow spectrum color LEDs available, Tamper resistant screws secure latches to prevent unwanted access

Mounting mode

Ceiling recessed

Shape and measurements

Length: 13.00 in Width: 25.00 in Height: 3.00 in

Adjustability

Fixed

Electric

System power: 199.7 W