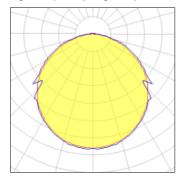

## Light output 1 (integrated)

| Lamp type          | LED     | CCT         | 3000 K  |
|--------------------|---------|-------------|---------|
| Nominal lamp power | 199.7 W | CRI         | 100     |
| Total flux         | 9786 lm | LOR         | 100%    |
| Luminous efficacy  | 49 lm/W | Total power | 199.7 W |