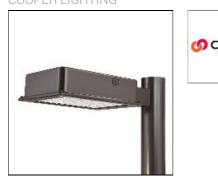

# Product data sheet

RV RIDGEVIEW LED LDRV-SL4-E04-E COOPER LIGHTING

One-piece, die-cast aluminum housing can be pole or wall-mounted, Optical design creates consistent distribution and scalability, Choice of 12 high-efficiency, patented AccuLED Optics<sup>™</sup>, Standard in 4000K (+/- 275K) CCT and nominal 70 CRI, Suitable for operation in -40°C to 40°C ambient environments, 120-277V 50/60Hz, 347V 60Hz or 480V 60Hz operation, Proprietary circuit module withstands 10kV of transient line surge, Optional battery pack and bi-level switching, Five-year warranty

## Mounting mode

Pole top mounted

## Shape and measurements

Length: 2.04 in Width: 12.00 in Height: 0.39 in