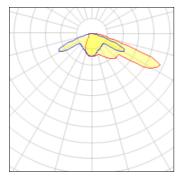

#### Light output 1 (integrated)

| Lamp type          | LED      | CCT         | 3000 K |
|--------------------|----------|-------------|--------|
| Nominal lamp power | 97.2 W   | CRI         | 75     |
| Total flux         | 11528 lm | LOR         | 100%   |
| Luminous efficacy  | 119 lm/W | Total power | 97.2 W |