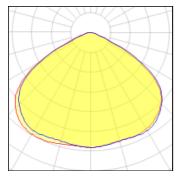

### Light output 1 (integrated)

| Lamp type          | LED      | CCT         | 4032 K |
|--------------------|----------|-------------|--------|
| Nominal lamp power | 74.1 W   | CRI         | 80     |
| Total flux         | 9880 lm  | LOR         | 100%   |
| Luminous efficacy  | 133 lm/W | Total power | 74.1 W |