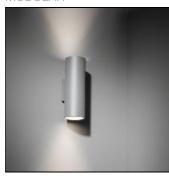

## Product data sheet

NUDE WALL 79 IP55 2XLED DI 3000K FLOOD BLACK STRUC 10923132

MODULAR

Wall mounted luminaire. Its timeless cylindrical shape delivers a subtle yet intense bundle of light on the wall. This version can be used as an uplighter or downlighter. This enables you to create your own light experience. Nude Exterior has an IP value of 55. By covering the aperture with glass and a special sealing ring, we have ensured that no moisture or water can enter the lighting unit.