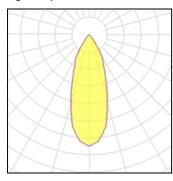

## Light output 2

| 1 x LED            |         |
|--------------------|---------|
| Nominal lamp power | 5 W     |
| Lamp flux          | 666 lm  |
| Luminous efficacy  | 70 lm/W |
| CCT                | 3000 K  |
| CRI                | 90      |
|                    |         |

LOR 61% Total flux 403 lm Total power 5.8 W

Mounting mode

Wall mounted

Shape and measurements

Height: 3.11 in Diameter: 3.11 in

Adjustability

Fixed

Electric