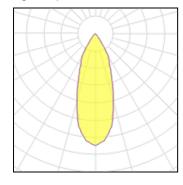

## Light output 1

| I x LED            |         |
|--------------------|---------|
| Nominal lamp power | 5 W     |
| Lamp flux          | 666 lm  |
| Luminous efficacy  | 70 lm/W |
| CCT                | 3000 F  |
| CRI                | 90      |

LOR 61% Total flux 403 lm 5.8 W Total power