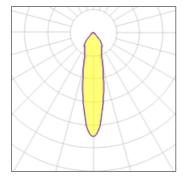

#### Light output 1

| 1 x LED            |         |             |         |
|--------------------|---------|-------------|---------|
| Nominal lamp power | 16.25 W | LOR         | 74%     |
| Lamp flux          | 1434 lm | Total flux  | 1065 lm |
| Luminous efficacy  | 56 lm/W | Total power | 19 W    |
| CCT                | 3000 K  |             |         |
| CRI                | 90      |             |         |
|                    |         |             |         |