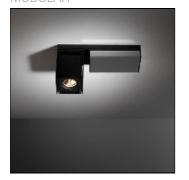

# REKTOR 1XLED GI 3000K MEDIUM BLACK STRUC-CHROME 12828064

MODULAR

Guiding the way around your space Rektor, the surface-mounted spotlight by Modular, will guide the way around your space. The unique feature of the Rektor is that all the technical workings are concealed within the fixture. The innovative tilting technology allows you to rotate the bulb holder through 360°, as well as adjusting it upwards or downwards through 90°. All without a single wire being visible. This makes it a perfect example of accent lighting. Its extensive adjustability and metal colour accent on the housing make it a genuine must-have. Rektor is also handy for highlighting a wall or specific object. Designed in cooperation with Couvreur-Devos.

#### Mounting mode

Ceiling mounted

#### Shape and measurements

Length: 3.07 in Width: 9.72 in Height: 1.81 in Weight: 1.38 kg

#### Adjustability

Rotatable, Tiltable