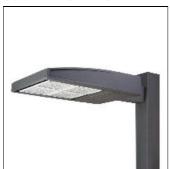

## Product data sheet

GAN GALLEON AREA/ROADWAY LUMINAIRE GAN-SA2B-722-U-T4FT

**COOPER LIGHTING** 

Choice of 16 high-efficiency, patented AccuLED Optics™, Lumen packages range from 4,200 – 80,800 (34W – 640W), Available in 2200K, 2700K, 3000K, 3500K, 4000K, 5000K or 5700K CCT, -40°C to 40°C operating range, optional 50°C high ambient, 120-277V 50/60Hz, 347V 60Hz or 480V 60Hz operation, IP66 rated housing and light square, 3G vibration rated, Pole, mast-arm or wall-mounted configurations, Five-year warranty

2200 K 70 100% 85 W

Mounting mode

Pole top mounted

Shape and measurements

Length: 30.00 in Width: 12.00 in Height: 0.39 in

Adjustability

Fixed

Electric