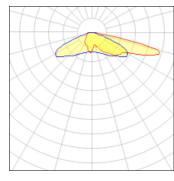

## Light output 1 (integrated)

| Lamp type          |
|--------------------|
| Nominal lamp power |
| Total flux         |
| Luminous efficacy  |

| LED      | CCT         |
|----------|-------------|
| 85 W     | CRI         |
| 8647 lm  | LOR         |
| 102 lm/W | Total power |