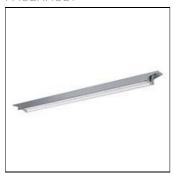

## Product data sheet

INDUFLEX MEDIUM 1500 PRE HL 840 DALI CLO 32100-20013

**FAGERHULT** 

Installation Surface mounted or suspended via the integrated bracket. Installation via tube, chain pendent and wall, see accessories. Connection Openable luminaire where the power cable is inserted via end plate. More selectable connection options are available in the configurator. Design Luminaire frame of alu-zinc and end-pieces of cast metal. Reflector Acrylic lenses for optimal light distribution and glare reduction. Narrow, medium or wide beam. General info The articles below are examples. Use Fagerhult Configure to customise and optimise your version of Induflex by selecting switching options, luminous flux, accessories, etc.

Mounting mode

Ceiling mounted

Shape and measurements

Length: 65.65 in Width: 4.09 in Height: 2.67 in

Adjustability

Fixed

Electric

System power: 135 W