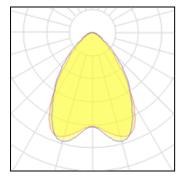

## Light output 1 (integrated)

| Lamp type          | LED      | CCT         | 4000 K |
|--------------------|----------|-------------|--------|
| Nominal lamp power | 135 W    | CRI         | 80     |
| Total flux         | 21493 lm | LOR         | 100%   |
| Luminous efficacy  | 159 lm/W | Total power | 135 W  |